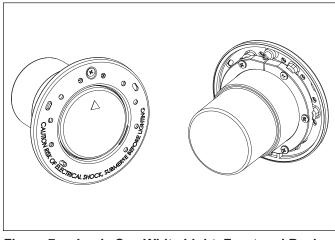

Figure 7. Jandy Spa White Light, Front and Back View

Figure 8. Cross Section of Jandy Spa White Light