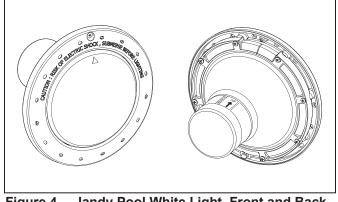

Figure 7. Jandy Spa White Light, Front and Back View

Figure 8. Cross Section of Jandy Spa White Light