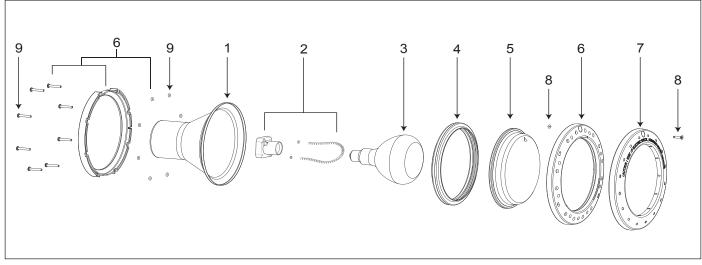

## 4.1 Jandy Pool White Light

| DWG # | Part #   | Description                                       | Field Replaceable       |
|-------|----------|---------------------------------------------------|-------------------------|
| 1     | N/A      | Pool Light Housing                                | NO - Purchase New Light |
| 2     | N/A      | Lamp Holder                                       | NO - Purchase New Light |
| 3     | R0450501 | Lamp, 100 Watt, 12 Volt                           | YES                     |
| 3     | R0450502 | Lamp, 300 Watt, 120 Volt                          | YES                     |
| 3     | R0450503 | Lamp, 300 Watt, 12 Volt                           | YES                     |
| 3     | R0450504 | Lamp, 500 Watt, 120 Volt                          | YES                     |
| 4     | R0451101 | Silicone Gasket, Pool Light                       | YES                     |
| 5     | R0450601 | Glass Lens, Pool Light                            | YES                     |
| 6     | R0450701 | Clamp Assembly, Pool Light                        | YES                     |
| 7     | R0450801 | Face Ring, Stainless Steel (SS), Pool Light       | YES                     |
| 7     | R0450802 | Face Ring, Plastic, White, Pool Light             | YES                     |
| 7     | R0450803 | Face Ring, Plastic, Black, Pool Light             | YES                     |
| 7     | R0450804 | Face Ring, Plastic, Gray, Pool Light              | YES                     |
| 7     | R0450805 | Face Ring, Plastic Set, Pool Light                | YES                     |
| 8     | R0450901 | Pilot Screw, with Retainer, Pool Light            | YES                     |
| 9     | R0451001 | Clamp Screw (8 Screws and 8 Retainers) Pool Light | YES                     |