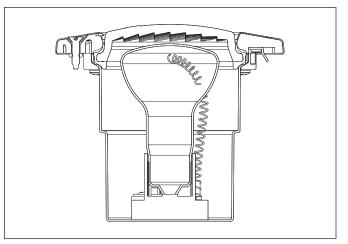

Figure 7. Jandy Spa White Light, Front and Back View

Figure 8. Cross Section of Jandy Spa White Light