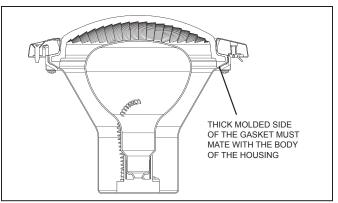

|
| 6     | R0450701 | Clamp Assembly, Pool Light                        | YES                     |
| 7     | R0450801 | Face Ring, Stainless Steel (SS), Pool Light       | YES                     |
| 7     | R0450802 | Face Ring, Plastic, White, Pool Light             | YES                     |
| 7     | R0450803 | Face Ring, Plastic, Black, Pool Light             | YES                     |
| 7     | R0450804 | Face Ring, Plastic, Gray, Pool Light              | YES                     |
| 7     | R0450805 | Face Ring, Plastic Set, Pool Light                | YES                     |
| 8     | R0450901 | Pilot Screw, with Retainer, Pool Light            | YES                     |
| 9     | R0451001 | Clamp Screw (8 Screws and 8 Retainers) Pool Light | YES                     |







Figure 5. Cross Section of Jandy Pool White Light

## 4.2 Jandy Spa White Light



## Figure 6. Jandy Spa White Light Exploded View

| DWG # | Part #   | Description                                      | Field Replaceable       |
|-------|----------|--------------------------------------------------|-------------------------|
| 1     | N/A      | Spa Light Housing                                | NO - Purchase New Light |
| 2     | N/A      | Lamp Holder                                      | NO - Purchase New Light |
| 3     | R0450501 | Lamp, 100 Watt, 12 Volt                          | YES                     |
| 3     | R0450505 | Lamp, 60 Watt, 120 Volt                          | YES                     |
| 4     | R0400501 | Silicone Gasket, Spa Light                       | YES