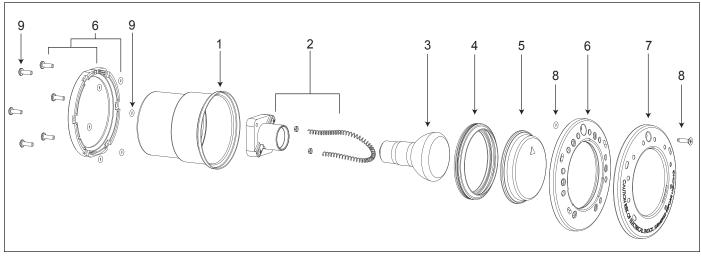

## 4.1 Jandy Pool White Light

| DWG # | Part #   | Description                                       | Field Replaceable       |
|-------|----------|---------------------------------------------------|-------------------------|
| 1     | N/A      | Pool Light Housing                                | NO - Purchase New Light |
| 2     | N/A      | Lamp Holder                                       | NO - Purchase New Light |
| 3     | R0450501 | Lamp, 100 Watt, 12 Volt                           | YES                     |
| 3     | R0450502 | Lamp, 300 Watt, 120 Volt                          | YES                     |
| 3     | R0450503 | Lamp, 300 Watt, 12 Volt                           | YES                     |
| 3     | R0450504 | Lamp, 500 Watt, 120 Volt                          | YES                     |
| 4     | R0451101 | Silicone Gasket, Pool Light                       | YES                     |
| 5     | R0450601 | Glass Lens, Pool Light                            | YES                     |
| 6     | R0450701 | Clamp Assembly, Pool Light                        | YES                     |
| 7     | R0450801 | Face Ring, Stainless Steel (SS), Pool Light       | YES                     |
| 7     | R0450802 | Face Ring, Plastic, White, Pool Light             | YES                     |
| 7     | R0450803 | Face Ring, Plastic, Black, Pool Light             | YES                     |
| 7     | R0450804 | Face Ring, Plastic, Gray, Pool Light              | YES                     |
| 7     | R0450805 | Face Ring, Plastic Set, Pool Light                | YES                     |
| 8     | R0450901 | Pilot Screw, with Retainer, Pool Light            | YES                     |
| 9     | R0451001 | Clamp Screw (8 Screws and 8 Retainers) Pool Light | YES                     |

## Figure 6. Jandy Spa White Light Exploded View

| DWG # | Part #   | Description                                      | Field Replaceable       |
|-------|----------|--------------------------------------------------|-------------------------|
| 1     | N/A      | Spa Light Housing                                | NO - Purchase New Light |
| 2     | N/A      | Lamp Holder                                      | NO - Purchase New Light |
| 3     | R0450501 | Lamp, 100 Watt, 12 Volt                          | YES                     |
| 3     | R0450505 | Lamp, 60 Watt, 120 Volt                          | YES                     |
| 4     | R0400501 | Silicone Gasket, Spa Light                       | YES                     |
| 5     | R0400601 | Glass Lens, Spa Light                            | YES                     |
| 6     | R0451201 | Clamp Assembly, Spa Light                        | YES                     |
| 7     | R0451301 | Face Ring, Stainless Steel (SS), Spa Light       | YES                     |
| 7     | R0451302 | Face Ring, Plastic, White, Spa Light             | YES                     |
| 7     | R0451303 | Face Ring, Plastic, Black, Spa Light             | YES                     |
| 7     | R0451304 | Face Ring, Plastic, Gray, Spa Light              | YES                     |
| 7     | R0451305 | Face Ring, Plastic Set, Spa Light                | YES                     |
| 8     | R0450901 | Pilot Screw, with O-ring, Spa Light              | YES                     |
| 9     | R0451401 | Clamp Screw (6 Screws and 6 Retainers) Spa Light | YES                     |